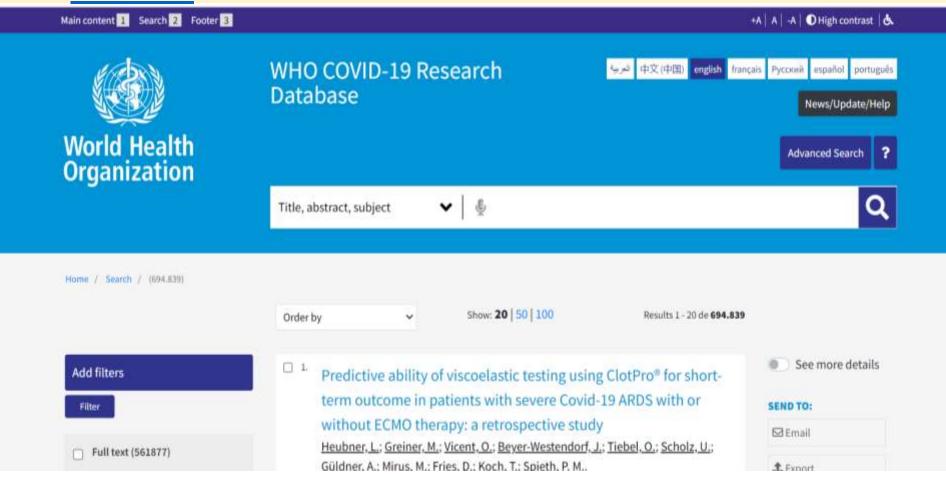

#### **COVID-19 Database**

- Latest international multilingual scientific findings and knowledge on COVID-19.
- Updated daily (Monday through Friday)
- A comprehensive multilingual source of current literature on the topic.
- A collaborative work between WHO evidence retrieval subgroup and key partners.
- The database is built by BIREME, the Specialized Center of PAHO/AMRO and part of the Regional Office's Department of Evidence and Intelligence for Action in Health.

Read the <u>WHO COVID-19 Research</u>
 <u>Database: user guide and information</u>

#### **COVID-19 Database**

https://search.bvsalud.org/global-literature-on-novel-coronavirus-2019-ncov/

- Search by title, abstract or subject.
- Use filters to refine search by: Full text availability, Database, Main subject, Type of study, Topics, Language, Journal, Year of publication, Document type, Year range.