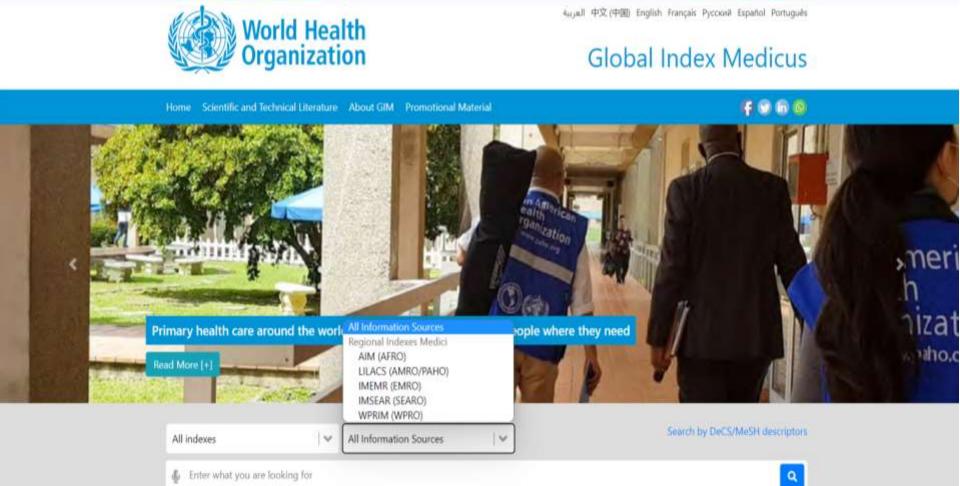

https://www.globalindexmedicus.net/

- All information from the Regions can be found in the same <u>search interface</u>.
- Also possible to access them individually from the following links:
  - African Index Medicus AIM (AFRO/WHO)
  - Scientific and Technical Literature of Latin America and the <u>Caribbean – LILACS</u> (AMRO-PAHO/WHO, by its specialized center BIREME)
  - Index Medicus for Eastern Mediterranean Region IMEMR (EMRO/WHO)
  - Index Medicus for South-East Asia Region IMSEAR (SEARO/WHO)
    - Western Pacific Region Index Medicus WPRIM (WPRO/WHO)

More than 776.000 bibliographic references from 678 scientific journals

https://www.globalindexmedicus.net/

Menu: search by title, author or subject

https://www.globalindexmedicus.net/

Menu: search by information sources