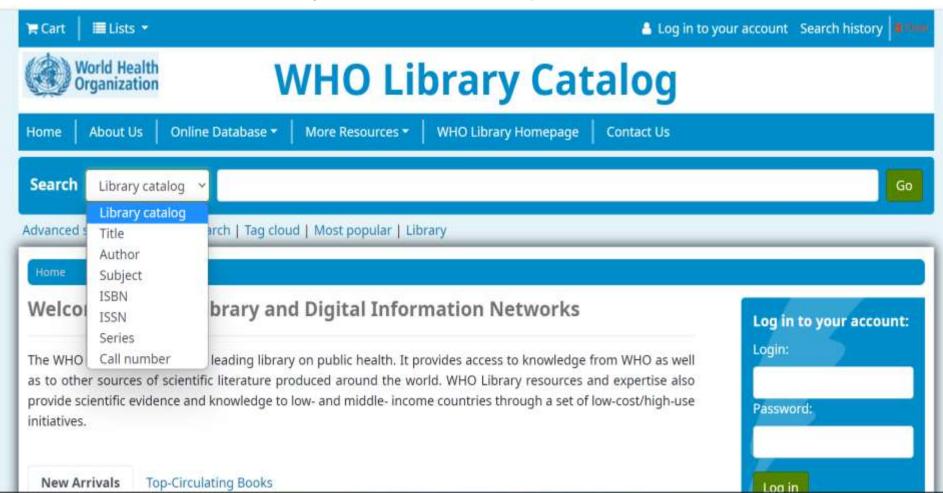

### **WHO Library**

https://www.who.int/library/

- The world's leading library on public health.
- It provides access to knowledge from WHO as well as to other sources of scientific literature produced around the world.
- WHO library resources and expertise provide scientific evidence and knowledge to low- and middle- income countries through a set of low-cost/high-use initiatives.